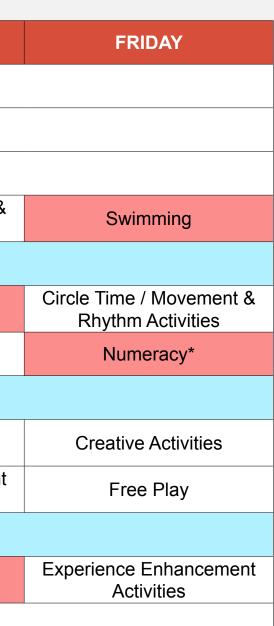

## **KINDERGARTEN 3**

| TIME / DAY    | MONDAY                                        | TUESDAY                                       | WEDNESDAY                                     | THURSDAY                                      |
|---------------|-----------------------------------------------|-----------------------------------------------|-----------------------------------------------|-----------------------------------------------|
| 07.15 – 08.15 |                                               |                                               | Arrival                                       |                                               |
| 08.15 – 08.30 |                                               |                                               | Morning Assembly                              |                                               |
| 08.30 - 08.50 | Homeroom                                      |                                               |                                               |                                               |
| 08.50 - 09.40 | Numeracy*                                     | Circle Time / Movement &<br>Rhythm Activities | Circle Time / Movement &<br>Rhythm Activities | Circle Time / Movement &<br>Rhythm Activities |
| 09.40 – 10.00 | Morning Snack                                 |                                               |                                               |                                               |
| 10.00 – 10.50 | Circle Time / Movement &<br>Rhythm Activities | Creative Activities                           | Creative Activities                           | Life Experience*                              |
| 10.50 – 11.40 | Creative Activities                           | Life Experience*                              | Free Play                                     | Creative Activities                           |
| 11.40 – 12.40 | Lunch                                         |                                               |                                               |                                               |
| 12.40 – 13.30 | Free Play                                     | Experience Enhancement<br>Activities          | Experience Enhancement<br>Activities          | Free Play                                     |
| 13.30 – 14.20 | Experience Enhancement<br>Activities          | Outdoor Activities                            | Educational Games                             | Experience Enhancement<br>Activities          |
| 14.20 – 14.30 | Afternoon Snack                               |                                               |                                               |                                               |
| 14.30 – 15.20 | English Language*                             | Computer                                      | Physical Education                            | Chinese Language                              |
| 15.20 – 15.30 | Goodbye Circle                                |                                               |                                               |                                               |
| 15.30 - 16.30 | Pick-Up Time                                  |                                               |                                               |                                               |
| 16.30 – 18.30 | After-School Care (additional fee)            |                                               |                                               |                                               |